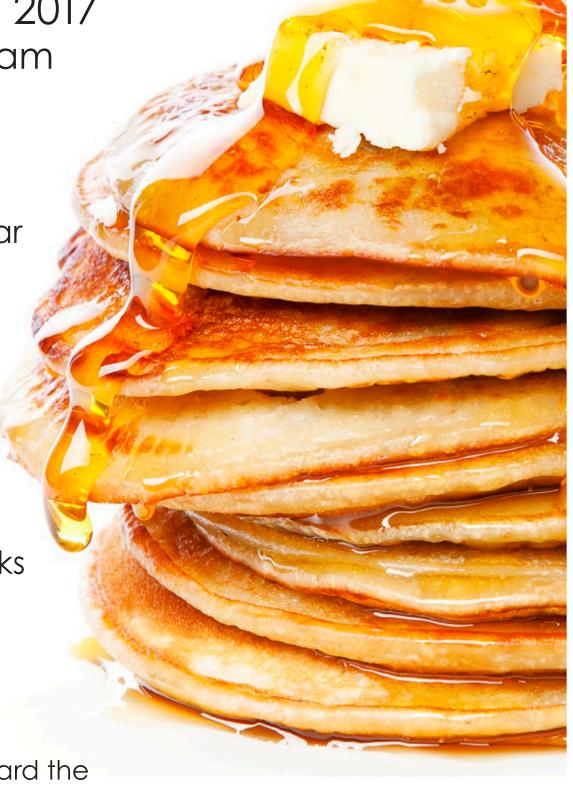

## PANCAKE BREAKFAST WITH THE EASTER BUNNY

PRESENTED BY GREATER SHEBOYGAN AND SHEBOYGAN FALLS KIWANIS CLUBS

Saturday, April 8, 2017 8:00 am - 10:00 am

at

## Applebee's

Neighborhood Grill & Bar 526 South Taylor Drive 920-208-8253

Tickets: \$7

purchase in advance or at the door

Breakfast includes:
A short stack of flap jacks
Sausage
Coffee, soda,
orange juice, or milk